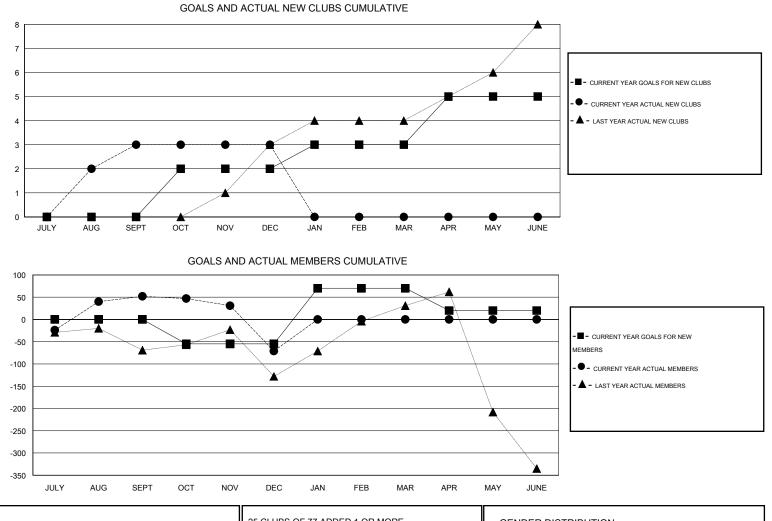

## GMT: V S Kukreja

|               |                  | Clubs            |                  |                  | Members               |                    |                                     |                    |                  |  |
|---------------|------------------|------------------|------------------|------------------|-----------------------|--------------------|-------------------------------------|--------------------|------------------|--|
|               | RESUL            | TS FOR 2016-2017 |                  |                  | RESULTS FOR 2016-2017 |                    |                                     |                    |                  |  |
| QUARTER       | NEW CLUB<br>GOAL | NEW CLUBS        | DROPPED<br>CLUBS | NET<br>GAIN/LOSS | QUARTER               | NEW MEMBER<br>GOAL | CHARTER AND<br>NEW MEMBERS<br>ADDED | DROPPED<br>MEMBERS | NET<br>GAIN/LOSS |  |
| JULY/AUG/SEPT | 0                | 3                | 0                | 3                | JULY/AUG/SEPT         | 0                  | 136                                 | 84                 | 52               |  |
| OCT/NOV/DEC   | 2                | 0                | 3                | -3               | OCT/NOV/DEC           | -55                | 22                                  | 145                | -123             |  |
| JAN/FEB/MAR   | 1                | 0                | 0                | 0                | JAN/FEB/MAR           | 125                | 0                                   | 0                  | 0                |  |
| APR/MAY/JUNE  | 2                | 0                | 0                | 0                | APR/MAY/JUNE          | -50                | 0                                   | 0                  | 0                |  |